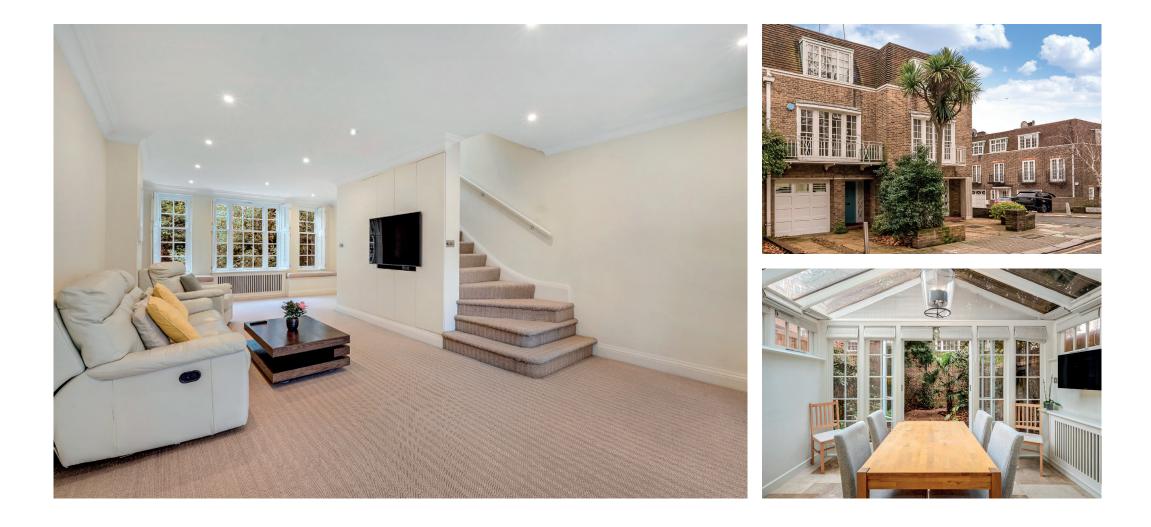

### W14

A lovely, bright, three-bedroom townhouse with a large reception room, spanning across the whole of the first floor, opening to a balcony. The kitchen/breakfast/dining room is on the ground floor and opens to a conservatory and a well planted low maintenance garden with lighting and irrigation.

There are two bathrooms, one ensuite and off-street parking, in addition to RBKC residents' parking. Located just moments from Kensington High Street and the open spaces of Holland Park.

#### **Property features**

- Freehold house •
- Off-street parking and RBK&C residents' parking
- Ample storage
- Good condition throughout .
- South facing garden and conservatory Peaceful street, with little passing traffic .
- ٠
- High-speed (1 Gigabit) Internet connection •
- Modern tech amenities such as a ring security ٠ system, Hive heating system, and Nest fire alarm.