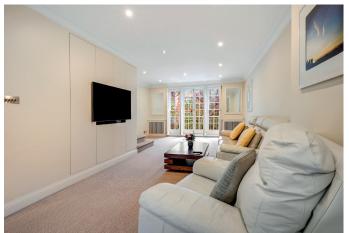

### W14

A lovely, bright, three-bedroom townhouse with a large reception room, spanning across the whole of the first floor, opening to a balcony. The kitchen/breakfast/dining room is on the ground floor and opens to a conservatory and a well planted low maintenance garden with lighting and irrigation.