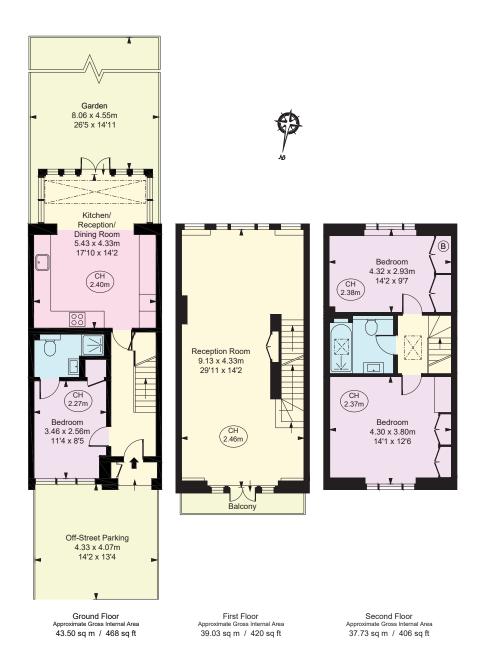

### Holland Park Road

W14

Floor area: 1,302 Sq. Ft / 121 Sq. M Approximate gross internal area

EPC rating - C

| Price:            | £2,495,000                                    |
|-------------------|-----------------------------------------------|
| Tenure:           | Freehold                                      |
| Council Tax Band: | H £2,844.80pa                                 |
| Local Authority:  | Royal Borough of<br>Kensington and<br>Chelsea |